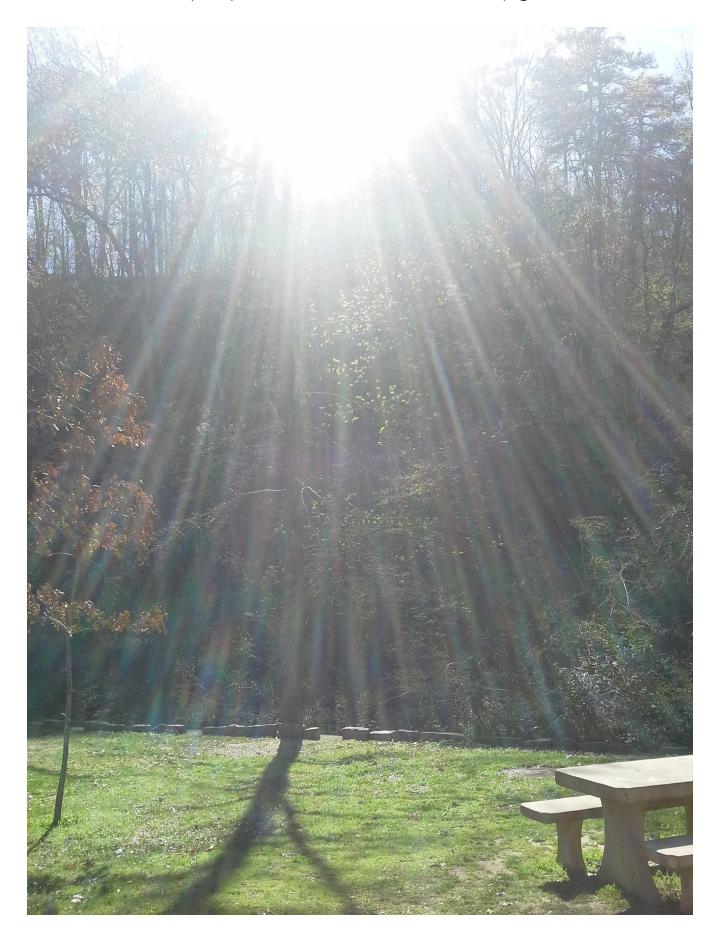

Just another day in paradise back at the campground.

The next morning before departing decided to hike back up in the vain hope of finding my sunglasses, which were right where I left them somehow, score! Then back on the road, more later.