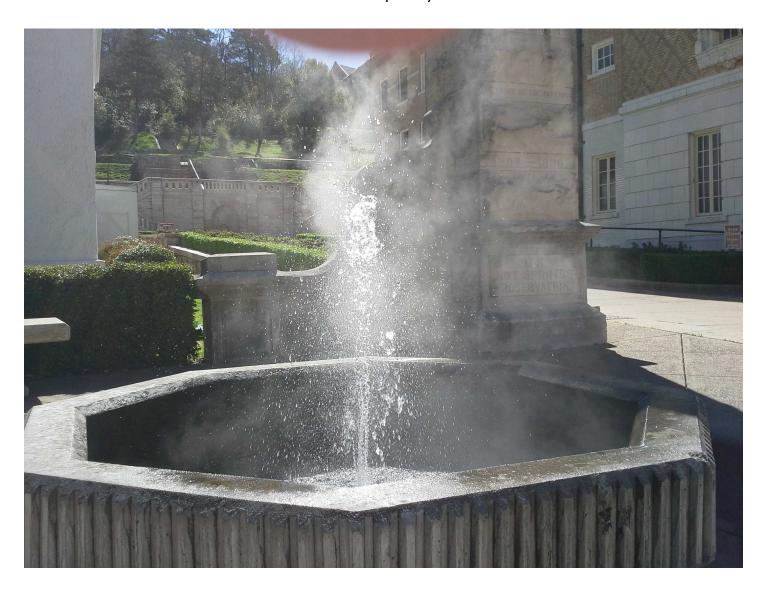

Having decided to stay in Hot Springs a day, I toured around town to check out the bath house offerings. How many towns have steaming fountains? They also have water stations where you can take your fill of the local mineral water. I filled up my water tanks.