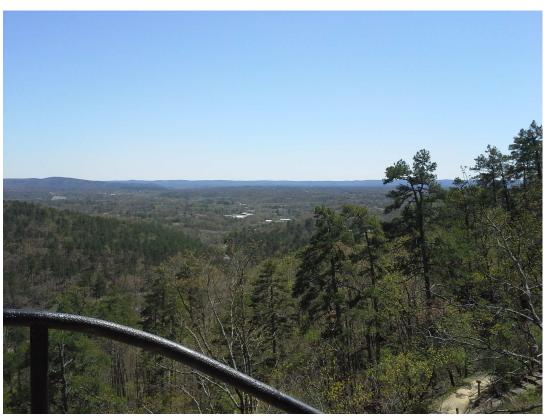

Then back to the camp for that hike. Nice little foot bridge at the campground that takes you over to the trails up to the Goat Rock overlook.

Gorgeous day for a hike. Hung out at the summit for a while. Just dreamy, so dreamy, in fact, I left my prescription sunglasses somewhere towards the top!!!