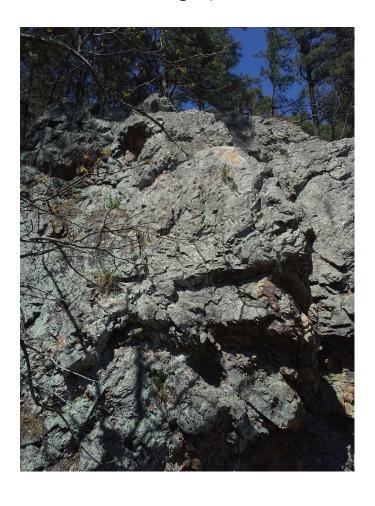

Here's the Goat Rock. I didn't see it at first, looks more like an Indian to me.

But then walking up to it, bam, there it is, kinda spooking looking.

Heading back down, my chariot awaits. I think this is the point I realized I didn't have my sunglasses with me.