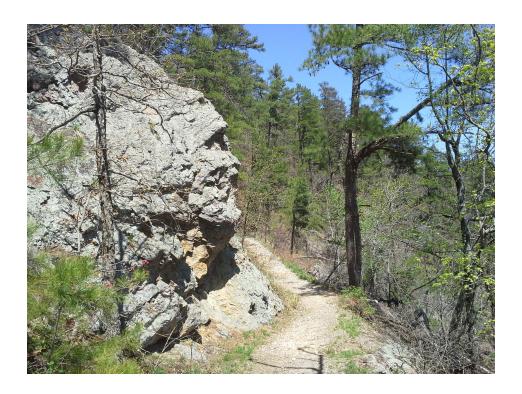

Then back to the camp for that hike. Nice little foot bridge at the campground that takes you over to the trails up to the Goat Rock overlook.

Gorgeous day for a hike. Hung out at the summit for a while. Just dreamy, so dreamy, in fact, I left my prescription sunglasses somewhere towards the top!!!