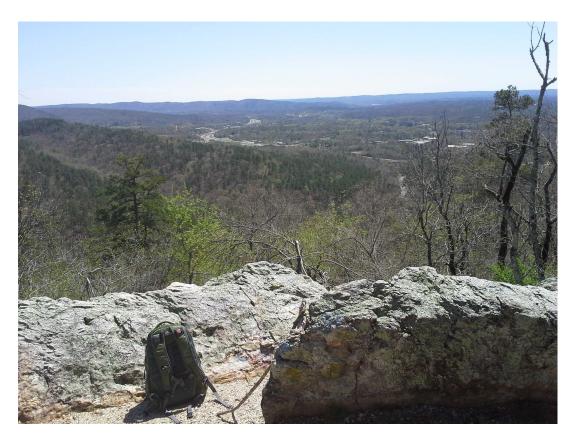

Then back to the camp for that hike. Nice little foot bridge at the campground that takes you over to the trails up to the Goat Rock overlook.

Gorgeous day for a hike. Hung out at the summit for a while. Just dreamy, so dreamy, in fact, I left my prescription sunglasses somewhere towards the top!!!