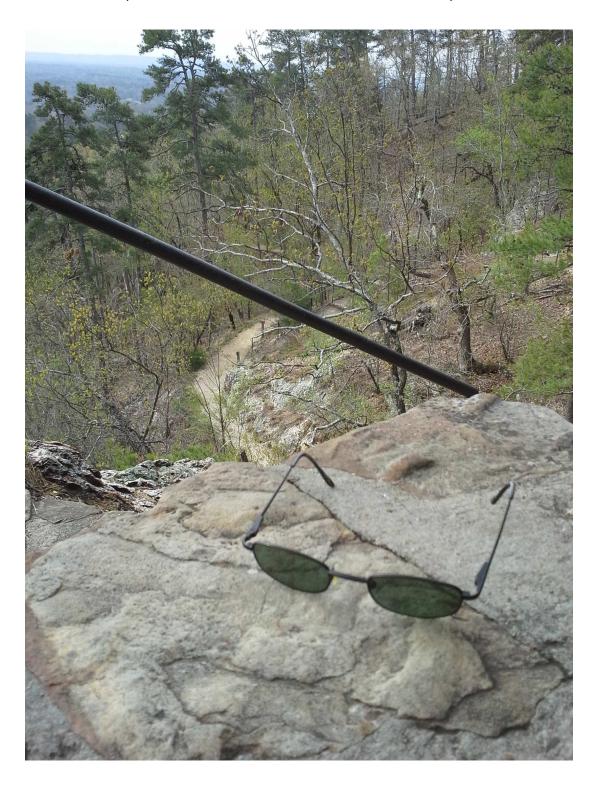

Just another day in paradise back at the campground.

The next morning before departing decided to hike back up in the vain hope of finding my sunglasses, which were right where I left them somehow, score! Then back on the road, more later.