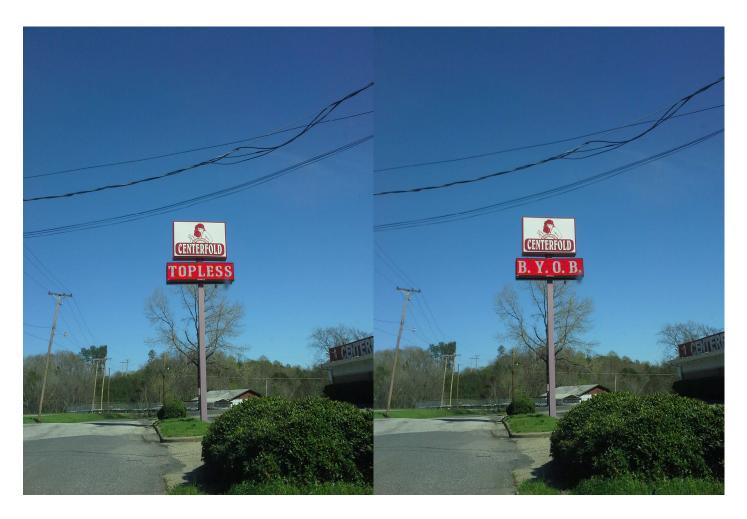

Okay, so the exit you take to get to the campground has this fine local establishment. The first pic I get. It's the 2<sup>nd</sup> one that I'm still scratching my head over. I can only imagine the 2<sup>nd</sup> "B" stands for "booze", but I didn't stop by to find out. Who knows, maybe its some kind of stripper co-op.