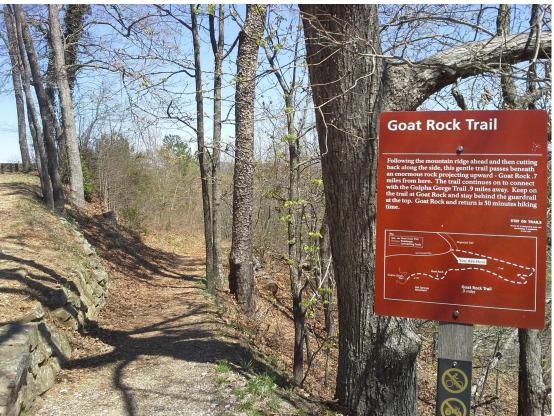

Then back to the camp for that hike. Nice little foot bridge at the campground that takes you over to the trails up to the Goat Rock overlook.

Gorgeous day for a hike. Hung out at the summit for a while. Just dreamy, so dreamy, in fact, I left my prescription sunglasses somewhere towards the top!!!